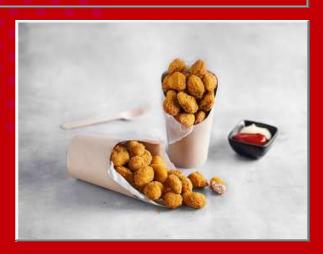

## Southern Fried Popcorn Chicken

**Description:** Succulent pieces of chicken in a southern fried style coating. ±8g Each.Fully cooked and

deep frozen.

Ingredients: chicken meat (62%), WHEAT flour, breadcrumbs (WHEAT), refined oils and fats (high oleic sunflower oil, rapeseed oil,